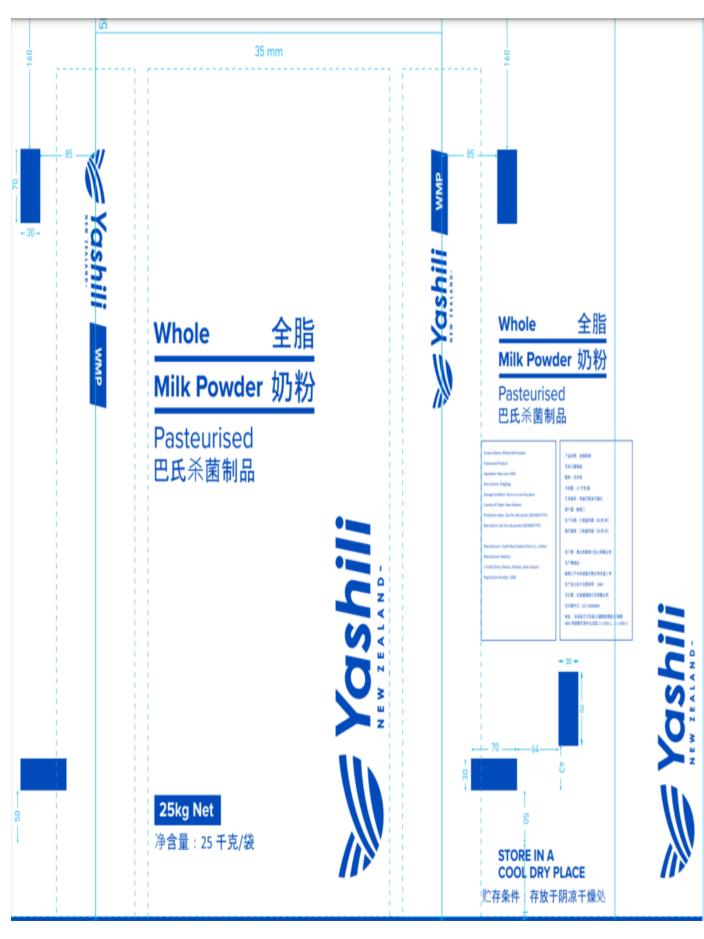

# **Packaging**

The standard export pack is a 2 ply Kraft bag incorporating an inner polyethylene liner. Packages are printed with ID code, manufacturing and best before date.

# Pack Sizing

25kg bag size, 8 bags x 7 layer, 56 bags per pallet.